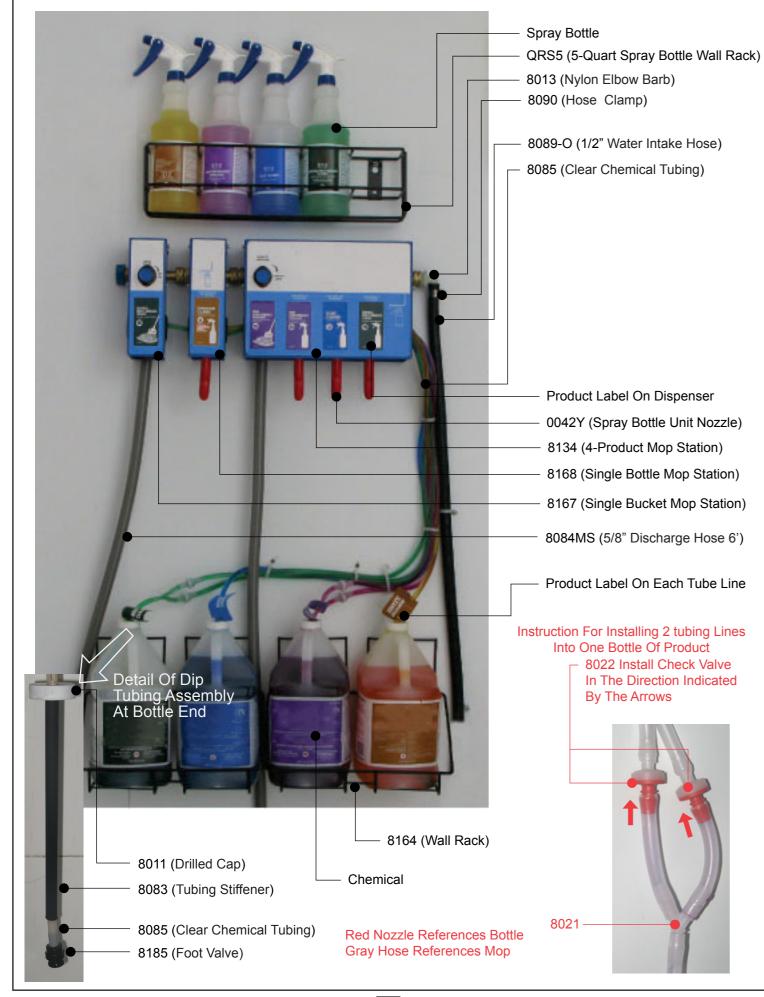

All wall charts and wall racks are optional. The way to connect with a city water line will be determined by customer. Connecting adapter is available by request.

3

Metering Tip Selection:

The final concentration of the dispensed solution is related to both the size of the metering tip opening and the viscosity of the liquid being siphoned. For water-thin products, the chart below can be used as a guideline. If product is noticeably thicker than water, actual dilution achieved can only be ascertained by measurement. Because dilution can vary with water temperature and pressure.