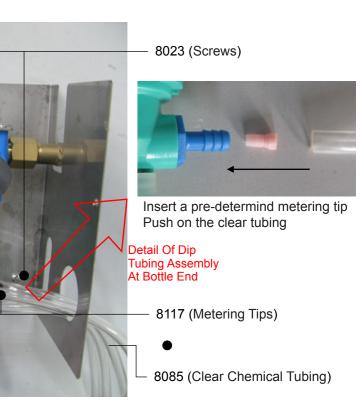

All wall charts and wall racks are optional. The way to connect with a city water line will be determined by customer. Connecting adapter is available by request.

3

Metering Tip Selection:

The final concentration of the dispensed solution is related to both the size of the metering tip opening and the viscosity of the liquid being siphoned. For water-thin products, the chart below can be used as a guideline. If product is noticeably thicker than water, actual dilution achieved can only be ascertained by measurement. Because dilution can vary with water temperature and pressure.